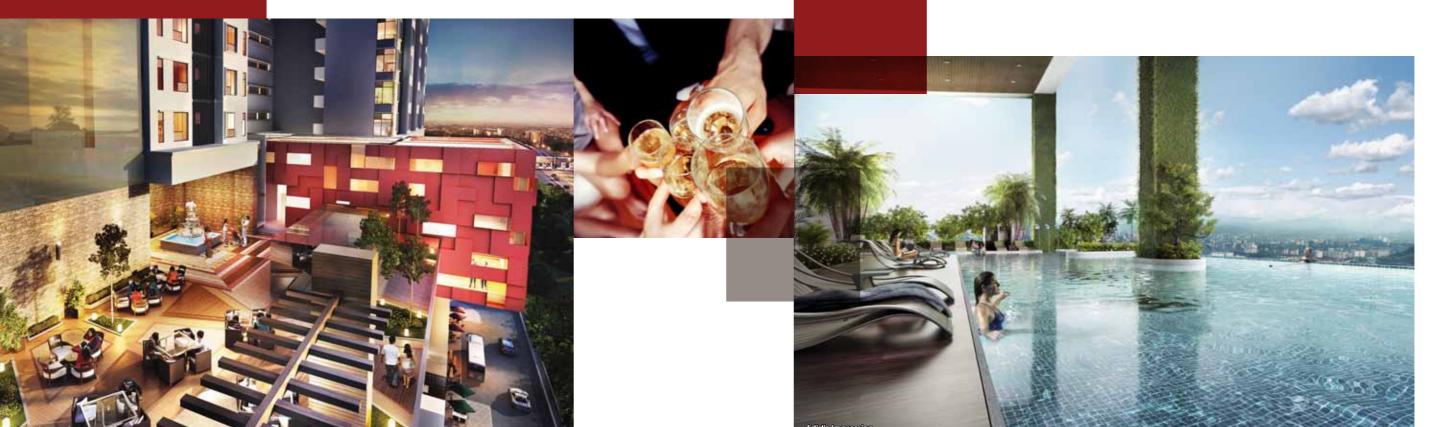

### Level 6

- Lap pool (25m)
- Wading pool
- Pool deck
- Changing rooms
- Sauna rooms
- Fitness centre
- Yoga room
- Dancing room
- Rest area.
- Spa pool
- Pool bed
- House keeping/ cleaning

### Level 7

- 2 Meeting rooms
- Nursery
- Discussion room
- Function room
- Cafeteria
- Lounge area
- Dining area
- Multi-purpose area
- Mini market
- Salon Multi-purpose hall
- Laundry
- Prayer room
- Playground
- and many more

- 270 units
- 18 units per floor with 4 lifts
- Functional layout which is easy to maintain for those with busy city lifestyles
- Well-planned entrance layouts that provide each unit more privacy
- Impressive architectural features:
- Infinity swimming pool with water curtain features visible from the highway
- Modern and sleek façade with a signature crimson cube that houses 2 levels of lifestyle facilities