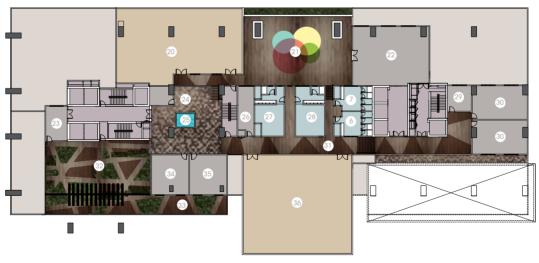

### 6th Floor Facilities plan

### 7th Floor Facilities plan

- 1. House keeping/ cleaning
- 2. Male sauna room
- 3. Male changing room
- 4. Female sauna room
- 5. Female changing room
- 6. Male toilet
- 7. Female toilet 8. BBQ area

- 9. Wading pool
- 10. Pool beds
- 11. Pool deck
- 12. Outdoor shower
- 13. Water channel at level 4
- 14. Yoga room & dancing room
- 15. Fitness centre

- 16. Water spouts
- 17. Spa pool
- 18. Lap pool (25m)
- 19. Rest area
- 20. Function room
- 21. Children playground
- 22. Nursery

- 23. Cafeteria
- 24. Multi purpose area
- 25. Water fountain
- 26. Laundry
- 27. Male prayer room
- 28. Female prayer room 29. Discussion room
- 30. Meeting rooms
- 31. Terrace
- 32. Lounge/dinning area 33. Viewing area
- 34. Mini market
- 35. Salon
- 36. Multi purpose hall