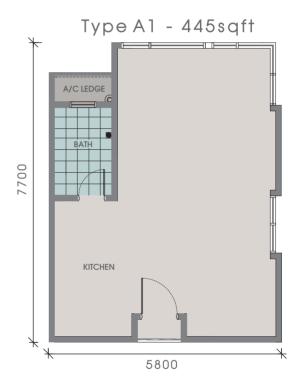

### SPECIAL FEATURES

- Iconic cube architecture along KL -Seremban highway
- 80% furnished Soho
- Functional layout
- Smart door layouts for privacy
- 2 levels of lifestyle facilities deck
- 3-tier security
- Approx 35' wide drop-off entrance area
- Build up size: 445 sqft & 449 sqft
- Final Soho in One South