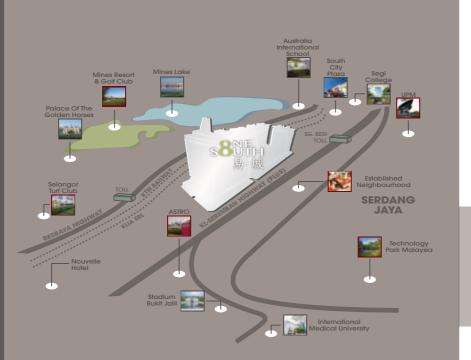

Location M a p The Mines Resort

• & Golf Club Selangor

Turf Club Palace Of The Golden Horses ● ◆ To Sg.Besi / Cheras BESRAYA HIGHWAY To KLIA / Putrajaya ---- BIS - FEL ---
IRT, KTM

Integrate HSR (Msia-S'pore)
at Bandar M'sia – – – – – – – KTM Railway – – – KIA ERL - - - - Serdang - - - -KL - SEREMBAN HIGHWAY (PLUS) To Seremban / JB **◆** To KLCC MRT -----MRT ----• Technology Park Malaysia International Medical University Legend: -- MRT -- Proposed MRT Station

### Comprehensive amenities within the vicinity

- Shopping hotspots:
   The Mines Shopping Mall
   AEON Cheras Selatan
- AEON Big Bandar Tun Hussein Onn
   AEON Equine Park
- IOI Mall

- Mid Valley Megamall
  Sunway Pyramid
  IOI City Mall (Putrajaya)
  Upcoming Pavilion 2 (Bukit Jalil)
  Upcoming Paradigm Mall (OUG)

### Healthcare facilities:

- Columbia Asia Medical CentrePerdana Medical Centre
- Hospital Serdang

### **Educational institutions:**

- Australian International School
- International Medical University
- Alice Smith International School
- SEGI College
- Universiti Putra Malaysia
- Universiti Tenaga NasionalUpcoming Johns Hopkins University

### Leisure and sport facilities:

- Bukit Jalil Stadium
- The BSC Badminton Sports Club
- Technology Park Malaysia

- Malaysia Agro Exposition Park Serdang (MAEPS)Farm in the City at Seri Kembangan

A short driving distance away from the upcoming Bandar Malaysia by 1MDB at Sungai Besi - the designated terminal for the high speed rail (Malaysia-Singapore rail link service)\*