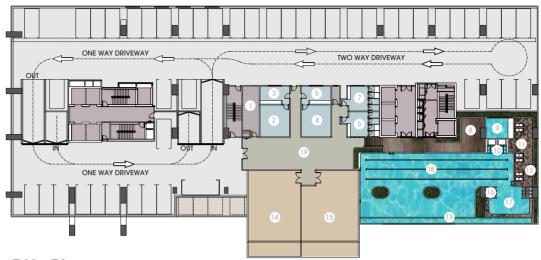

### 6th Floor Facilities plan

### 7th Floor Facilities plan

- 1. House keeping/ cleaning
- 2. Male sauna room
- 3. Male changing room
- 4. Female sauna room
- 5. Female changing room
- 6. Male toilet
- 7. Female toilet 8. BBQ area

- 9. Wading pool
- 10. Pool beds
- 11. Pool deck
- 12. Outdoor shower
- 13. Water channel at level 4
- 14. Yoga room & dancing room
- 15. Fitness centre

- 16. Water spouts
- 17. Spa pool
- 18. Lap pool (25m)
- 19. Rest area
- 20. Function room
- 21. Children playground
- 22. Nursery

- 23. Cafeteria
- 24. Multi purpose area
- 25. Water fountain
- 26. Laundry
- 27. Male prayer room
- 28. Female prayer room 29. Discussion room
- 30. Meeting rooms
- 31. Terrace
- 32. Lounge/dinning area 33. Viewing area
- 34. Mini market
- 35. Salon
- 36. Multi purpose hall