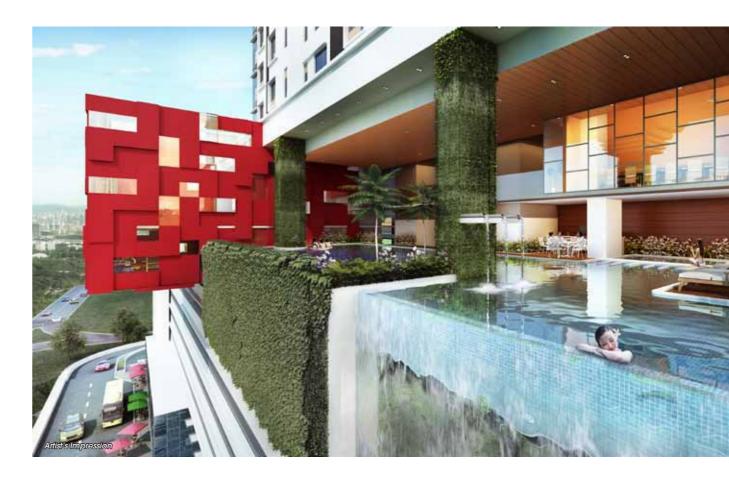

# Artist's Impression

Get in sync with a healthier lifestyle

Here at Cube @ One South, we are all about balancing work and play. Take full advantage of all the facilities we have equipped for your work, fitness and pleasure.

- 270 units
- 18 units per floor with 4 lifts
- Functional layout which is easy to maintain for those with busy city lifestyles
- Well-planned entrance layouts that provide each unit more privacy
- Impressive architectural features:
- Infinity swimming pool with water curtain features visible from the highway
- Modern and sleek façade with a signature crimson cube that houses 2 levels of lifestyle facilities