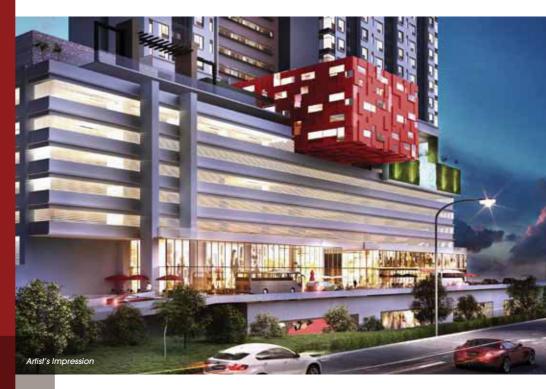

### SPECIAL FEATURES

- Iconic cube architecture along KL -Seremban highway
- 80% furnished Soho
- Functional layout
- Smart door layouts for privacy
- 2 levels of lifestyle facilities deck
- 3-tier security
- Approx 35' wide drop-off entrance area
- Build up size: 445 sqft & 449 sqft
- Final Soho in One South

- 270 units
- 18 units per floor with 4 lifts
- Functional layout which is easy to maintain for those with busy city lifestyles
- Well-planned entrance layouts that provide each unit more privacy
- Impressive architectural features:
- Infinity swimming pool with water curtain features visible from the highway
- Modern and sleek façade with a signature crimson cube that houses 2 levels of lifestyle facilities