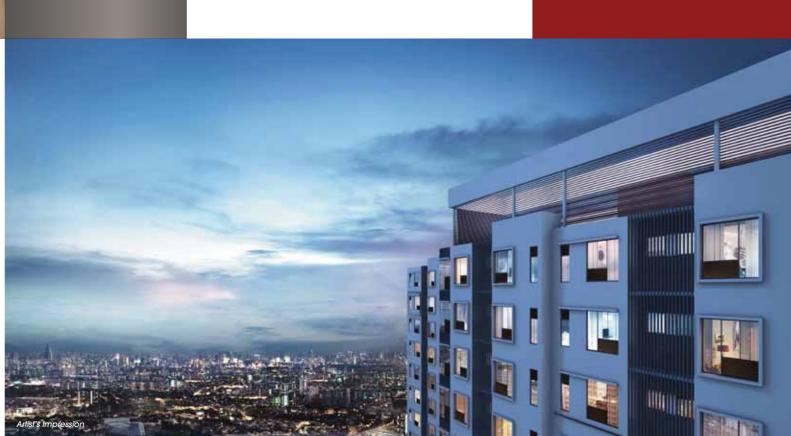

### SPECIAL FEATURES

- Iconic cube architecture along KL -Seremban highway
- 80% furnished Soho
- Functional layout
- Smart door layouts for privacy
- 2 levels of lifestyle facilities deck
- 3-tier security
- Approx 35' wide drop-off entrance area
- Build up size: 445 sqft & 449 sqft
- Final Soho in One South

- 270 units
- 18 units per floor with 4 lifts
- Functional layout which is easy to maintain for those with busy city lifestyles
- Well-planned entrance layouts that provide each unit more privacy
- Impressive architectural features:
- Infinity swimming pool with water curtain features visible from the highway
- Modern and sleek façade with a signature crimson cube that houses 2 levels of lifestyle facilities