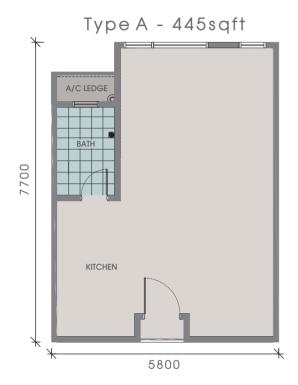

### SPECIAL FEATURES

- Iconic cube architecture along KL -Seremban highway
- 80% furnished Soho
- Functional layout
- Smart door layouts for privacy
- 2 levels of lifestyle facilities deck
- 3-tier security
- Approx 35' wide drop-off entrance area
- Build up size: 445 sqft & 449 sqft
- Final Soho in One South