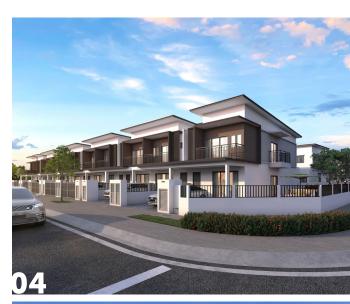

#### KLANG VALLEY Dengkil, Sepang

04

Taman Ara Saujana, the latest modern and contemporary homes launched in April 2024 comprise 59 units of 2-storey terrace houses situated on 4.8 acres of freehold land. It comes with land sizes of 20' x 60' and 20' x 70', built up areas of 1,652 sq.ft. and 1,948 sq.ft. respectively. Each unit comes with 4 bedrooms, balcony, family area and car porch that accommodates up to 2 cars parked side-by-side comfortably. This low-density development homes are built to inspire a safe community living surrounded by nature greenery and community-centric spaces. Easily accessible via major highways and adjacent to leisure entertainment, healthcare, education, recreational amenities and public transportation.