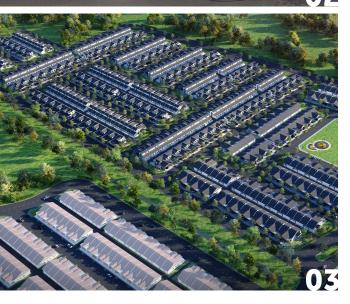

#### 03 PERAK Bandar U Seri Iskandar

A new flagship project located in Bandar U Seri Iskandar, Perak's integrated education township. Centaurea comprises of 335 units of  $1\frac{1}{2}$  storey terrace houses spanning across 24 acres of land. The units available in Centaurea are either 20' x 65' or 22' x 60' in size, with a built-up area of 1,200 sq.ft. Each unit features 4 bedrooms and 3 bathrooms, a spacious living hall, car porch, high celling, and is equipped with high-speed internet connectivity.