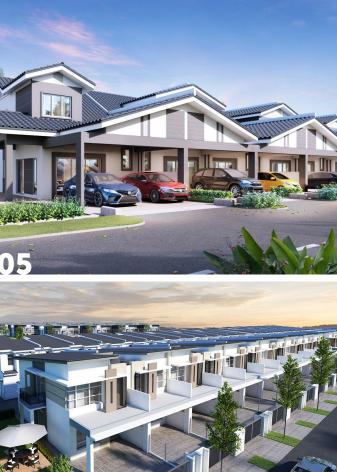

#### 05 PERAK Bandar U Seri Iskandar

Plumeria located in Bandar U Seri Iskandar, Perak's Integrated Education Township. A new flagship project comprises of 152 units of 22' x 65' Single Storey Terrace House with each unit of Plumeria measures 22' x 65' with a built-up size of 851 sq.ft. Offering 3 bedrooms and 2 bathrooms, spacious living hall and car porch, high ceiling and comes with High-Speed Internet (Fibre-Optic).

The cozy environment filled with greenery of nature, cool and fresh air to ensure peace of mind and family safety. Full of various opportunities to achieve your dream lifestyle.

Bandar U Seri Iskandar offers the beautiful aspirations of dream home with modern design and very affordable. The township is surrounded by mature facilities and amenities such as Malaysia's Best Universities (UTP & UiTM), Lotus (Tesco), Government Administrative departments and more.