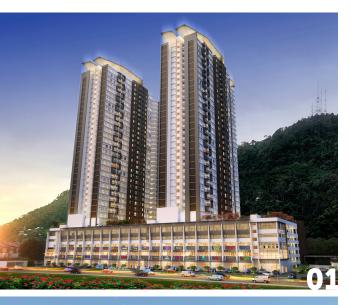

#### 01 PENANG Bukit Mertajam, Mainland Penang

Aston Acacia is a modern tropical development, strategically located in the heart of Bukit Mertajam town. Based on the concept of living high, Aston Acacia offers a balance of life, work and play with comprehensive modern facilities. Aston Acacia is situated close to a host of amenities as well as educational institutions and within proximity to the breathtaking Cherok Tokun Nature Park. The 2 towers of 33-storey serviced apartments are built on freehold land and comprise 622 units with built-ups ranging from 701 sq.ft. to 1,206 sq.ft. The units come in several variants offering two to four bedrooms with two to three bathrooms depending on the unit size. Tower B was open for registration in April 2022.